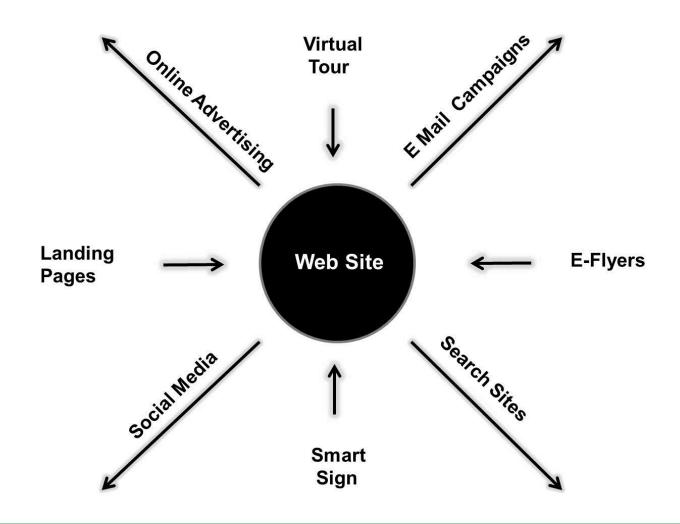

# **Xpress Connect**

Xpress Connect delivers a complete online program utilizing the best of social media, search sites, e-mail, and online advertising.

**Web Site:** your property Web site will include full property details, photos, video, interactive map, community facts and helpful links.

**You Tube:** video of your property will be featured on Xpress Realty's YouTube channel.

Online Advertising: ads will be posted to popular sites like Craig's List and Super Shopper with share features for hundreds of online destinations.

**Social Media:** your property will be posted on our Facebook business page and featured on our Blog.

Real Estate Search Sites: your property will advertised on MSN, AOL, MLS, WI Homes, Trulia, Front Door, Zillow and many other high traffic sites.

**E-Mail:** just listed e-post cards and e-flyers will be sent for your property.

**Smart Sign:** unique Microsoft Tag and web address will send buyers to your property Web site.